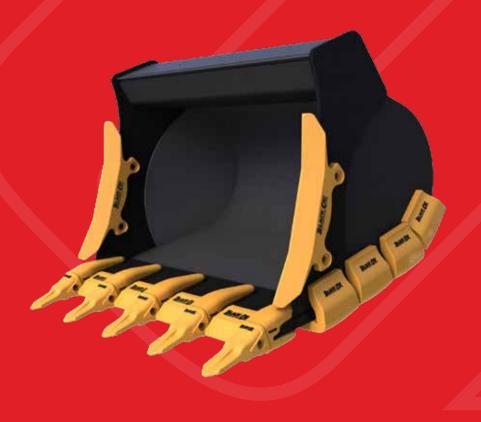

### **GET AUSTRALIA**

Our wear parts suit all earthmoving equipment brands, with specialised designs for specific applications.

We manufacture and distribute:

- Weld in cutting edges
- · Bolt on cutting edges
- Excavator teeth and adaptors
- Arrow head and wear armour
- Bucket shrouds and side cutters
- · Bucket skins and wear strips
- Side cutters and wear shrouds
- · Dozer blades and end bits
- Grader blades, overlays and end bits
- Scarifier shanks, blades and tips
- Ripper boots, shanks and guards
- Scraper edges, adaptors, teeth and routers
- Compactor caps, pedestals and cleaner bars
- · White iron "chocky bars" and wear bars
- QT400/QT450/QT500 plates
- Chrome carbide overlay plate
- Custom wear plates
- · Tungsten coating and hard facing
- New product development

Choc Bar

Our extensive product range includes dozer edge and grader blades, adaptors, scraper edges, bolts, ripper boots, bucket teeth and many more.

**Proud distributors of Blackcat Wear Parts.** 

We stock high-quality wear parts from leading manufacturers committed to product development, innovation and maximising wear life.