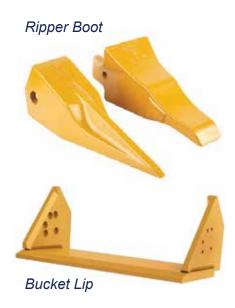

### **GET AUSTRALIA**

Our wear parts suit all earthmoving equipment brands, with specialised designs for specific applications.

We manufacture and distribute:

- Weld in cutting edges
- · Bolt on cutting edges
- Excavator teeth and adaptors
- Arrow head and wear armour
- Bucket shrouds and side cutters
- · Bucket skins and wear strips
- Side cutters and wear shrouds
- · Dozer blades and end bits
- Grader blades, overlays and end bits
- Scarifier shanks, blades and tips
- Ripper boots, shanks and guards
- Scraper edges, adaptors, teeth and routers
- Compactor caps, pedestals and cleaner bars
- · White iron "chocky bars" and wear bars
- QT400/QT450/QT500 plates
- Chrome carbide overlay plate
- Custom wear plates
- · Tungsten coating and hard facing
- New product development

Choc Bar

Our extensive product range includes dozer edge and grader blades, adaptors, scraper edges, bolts, ripper boots, bucket teeth and many more.

**Proud distributors of Blackcat Wear Parts.** 

We stock high-quality wear parts from leading manufacturers committed to product development, innovation and maximising wear life.