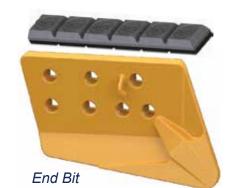

### **GET AUSTRALIA**

Our wear parts suit all earthmoving equipment brands, with specialised designs for specific applications.

We manufacture and distribute:

- Weld in cutting edges
- · Bolt on cutting edges
- Excavator teeth and adaptors
- Arrow head and wear armour
- Bucket shrouds and side cutters
- · Bucket skins and wear strips
- Side cutters and wear shrouds
- · Dozer blades and end bits
- Grader blades, overlays and end bits
- Scarifier shanks, blades and tips
- Ripper boots, shanks and guards
- Scraper edges, adaptors, teeth and routers
- Compactor caps, pedestals and cleaner bars
- · White iron "chocky bars" and wear bars
- QT400/QT450/QT500 plates
- Chrome carbide overlay plate
- Custom wear plates
- · Tungsten coating and hard facing
- New product development

Choc Bar

Our extensive product range includes dozer edge and grader blades, adaptors, scraper edges, bolts, ripper boots, bucket teeth and many more.

**Proud distributors of Blackcat Wear Parts.** 

We stock high-quality wear parts from leading manufacturers committed to product development, innovation and maximising wear life.