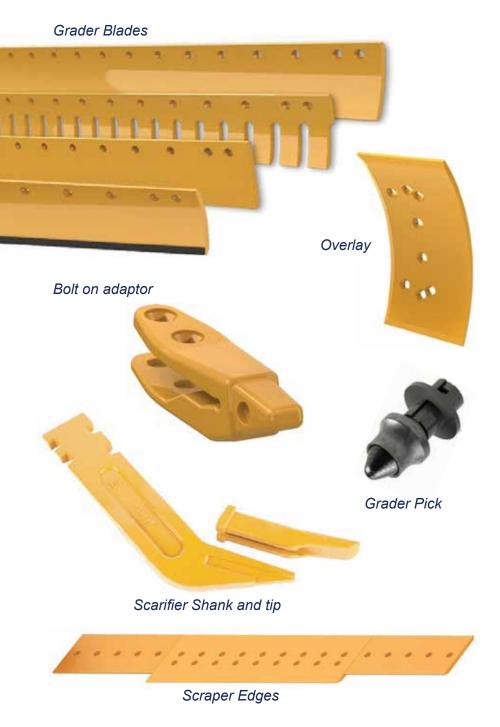

### **GET AUSTRALIA**

Our wear parts suit all earthmoving equipment brands, with specialised designs for specific applications.

We manufacture and distribute:

- Weld in cutting edges
- · Bolt on cutting edges
- Excavator teeth and adaptors
- Arrow head and wear armour
- Bucket shrouds and side cutters
- · Bucket skins and wear strips
- Side cutters and wear shrouds
- · Dozer blades and end bits
- Grader blades, overlays and end bits
- Scarifier shanks, blades and tips
- Ripper boots, shanks and guards
- Scraper edges, adaptors, teeth and routers
- Compactor caps, pedestals and cleaner bars
- · White iron "chocky bars" and wear bars
- QT400/QT450/QT500 plates
- Chrome carbide overlay plate
- Custom wear plates
- · Tungsten coating and hard facing
- New product development

Choc Bar

Our extensive product range includes dozer edge and grader blades, adaptors, scraper edges, bolts, ripper boots, bucket teeth and many more.

**Proud distributors of Blackcat Wear Parts.** 

We stock high-quality wear parts from leading manufacturers committed to product development, innovation and maximising wear life.