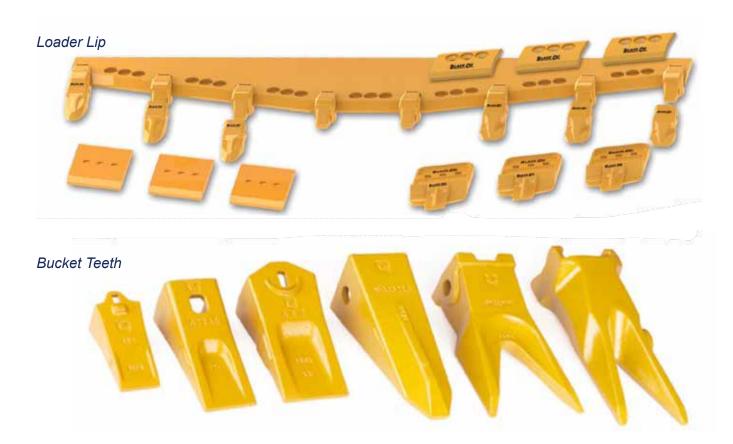

### **GET AUSTRALIA**

Our wear parts suit all earthmoving equipment brands, with specialised designs for specific applications.

We manufacture and distribute:

- Weld in cutting edges
- · Bolt on cutting edges
- Excavator teeth and adaptors
- Arrow head and wear armour
- Bucket shrouds and side cutters
- · Bucket skins and wear strips
- Side cutters and wear shrouds
- · Dozer blades and end bits
- Grader blades, overlays and end bits
- Scarifier shanks, blades and tips
- Ripper boots, shanks and guards
- Scraper edges, adaptors, teeth and routers
- Compactor caps, pedestals and cleaner bars
- · White iron "chocky bars" and wear bars
- QT400/QT450/QT500 plates
- Chrome carbide overlay plate
- Custom wear plates
- · Tungsten coating and hard facing
- New product development

Choc Bar

Our extensive product range includes dozer edge and grader blades, adaptors, scraper edges, bolts, ripper boots, bucket teeth and many more.

**Proud distributors of Blackcat Wear Parts.** 

We stock high-quality wear parts from leading manufacturers committed to product development, innovation and maximising wear life.