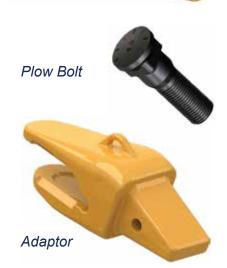

### **GET AUSTRALIA**

Our wear parts suit all earthmoving equipment brands, with specialised designs for specific applications.

We manufacture and distribute:

- Weld in cutting edges
- · Bolt on cutting edges
- Excavator teeth and adaptors
- Arrow head and wear armour
- Bucket shrouds and side cutters
- · Bucket skins and wear strips
- Side cutters and wear shrouds
- · Dozer blades and end bits
- Grader blades, overlays and end bits
- Scarifier shanks, blades and tips
- Ripper boots, shanks and guards
- Scraper edges, adaptors, teeth and routers
- Compactor caps, pedestals and cleaner bars
- · White iron "chocky bars" and wear bars
- QT400/QT450/QT500 plates
- Chrome carbide overlay plate
- Custom wear plates
- · Tungsten coating and hard facing
- New product development